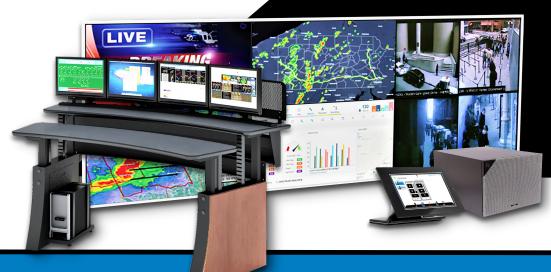

## All-in-One, Pre-Configured Command Center Kit

The most straightforward and intuitive of its kind, Vistacom SecureView™ is a highly affordable, preengineered video wall and display solution. It's an easy-to-implement, reliable visualization solution that enhances situation awareness for a more intelligent security posture.

### isualize with Ease

Vistacom SecureView™ provides operators with a single-pane-of-glass view of operations across their infrastructure and enables the seamless assimilation of data feeds while creating a more simplified workflow.

#### **Right Out of the Box**

It makes easy self-assembly a reality for small and medium operations centers with best-in-class products, expert remote support and a number of factory-tested configurations to choose from.

#### **Complete Command Center Kit**

We conveniently package Vistacom SecureView™ with an easy-to-follow guide and video that effectively enable DIY installation by security integrators and/or end-users. All technology components are pre-configured and tested by our Control Room Solutions technicians at our factory prior to shipping.