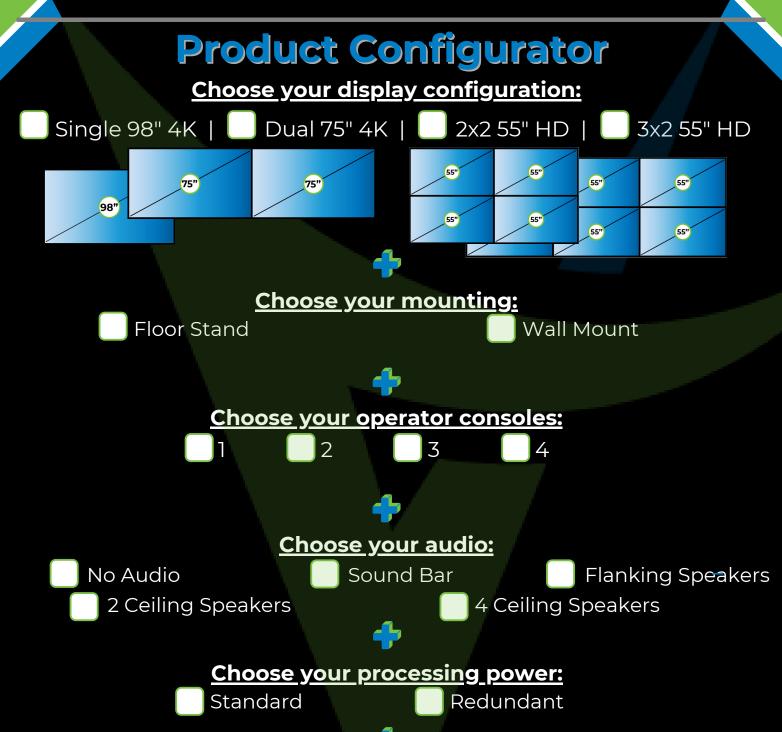

vistacominc.com/secureview

Standard

**Choose your cabling:** 

Extended

No matter which configuration you choose, Vistacom SecureView™ delivers a powerful video processor, a 10" tabletop touch panel with user-friendly interface, and a two-year warranty with expert remote support directly through our Managed Services team.