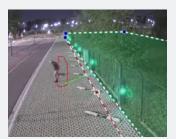

#### Video Analytics and Lens calculator

Easily calculate how far a camera can see and at what distance it can detect objects with built-in video analytics