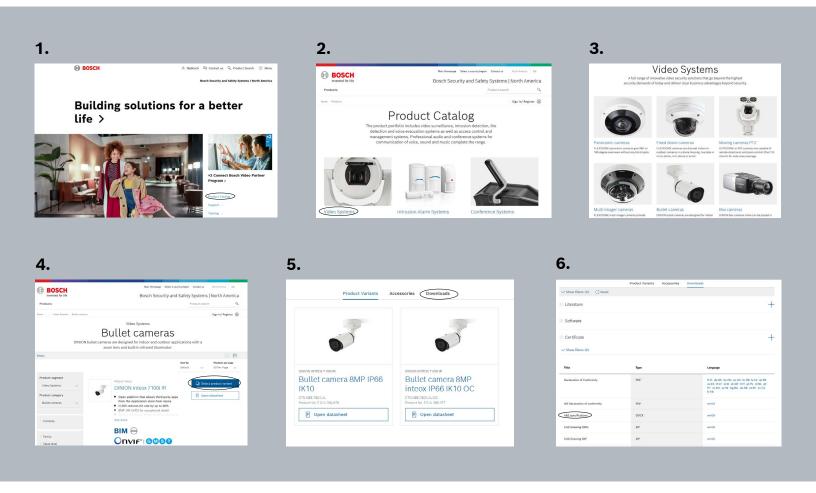

## Find CSI Specifications on the Bosch Security and Safety Systems website

From the Bosch Security and Safety Systems website homepage <a href="https://www.boschsecurity.com/us/en/">https://www.boschsecurity.com/us/en/</a>

- 1) Click on the "Product Catalog" link
- 2) Click on "Video Systems"
- 3) Click on the product of your choice
- 4) Click on "Select Product Varient"
- 5) Click on "Downloads"
- 6) Click on "A&E Specifications"