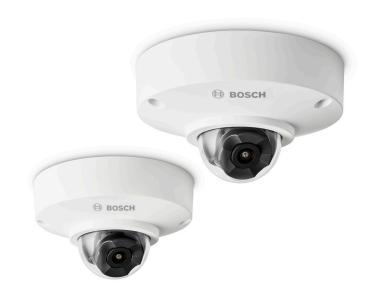

# FLEXIDOME micro 3100i

#### **Discreet**

Compact design ideal for discreet surveillance

Advanced intrusion detection in and around buildings

Alarm rules such as line crossing, loitering, and object detection

#### Reliable

Accurate detection and classification of people and vehicles

Live alarming and forensic search

Plug-andplay (no calibration needed) Secure

Highest level of data security