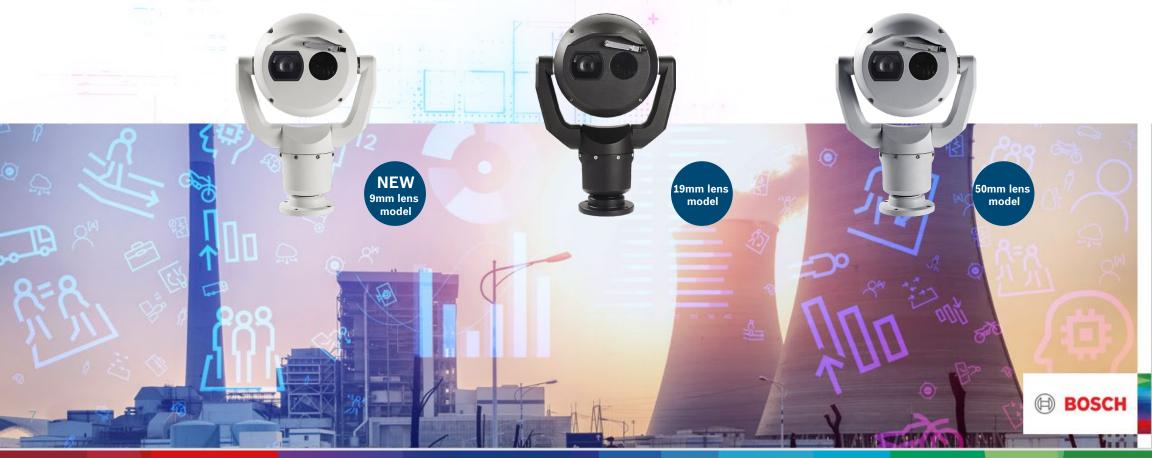

### MIC IP fusion 9000i cameras

#### **Solution**

A 9mm thermal lens model is added to the MIC IP fusion 9000i camera series that offers a wider thermal field of view (70° x 52°)

MIC IP fusion 9000i 9mm lens model

#### **Benefits**

- ▶ It provides a significantly wider field of view which reduces the number of pre-positions required to provide 360-degree coverage in approx. 30 seconds. Making it much quicker to configure the complete solution.
- ► Receiving a full circle view that quickly, lowers security costs per square meter. This results in customer savings as other security measurements become unnecessary.
- ► Following a moving object is done in a smoother fashion as compared to narrower field of views.

MIC IP fusion 9000i 9mm lens model

The MIC family of extremely rugged moving cameras are built to perform in practically any environment.