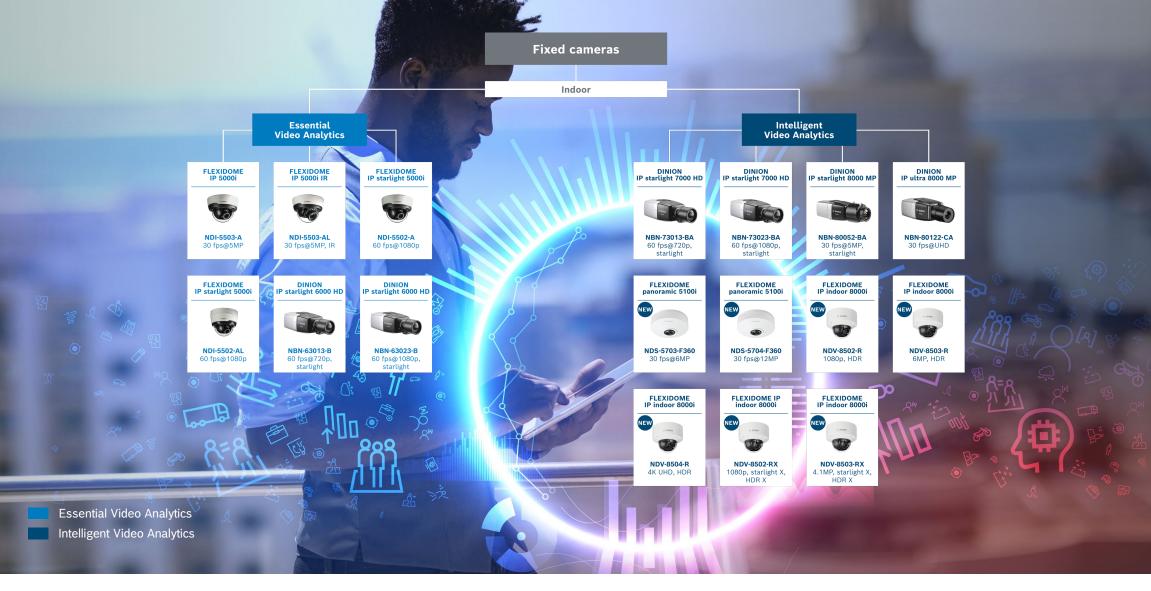

# Get data with Al Al-enabled camera portfolio

Fixed dome cameras

Multi-imager cameras

**Bullet cameras** 

Panoramic cameras

Moving cameras

Thermal (moving) cameras

Moving cameras extreme