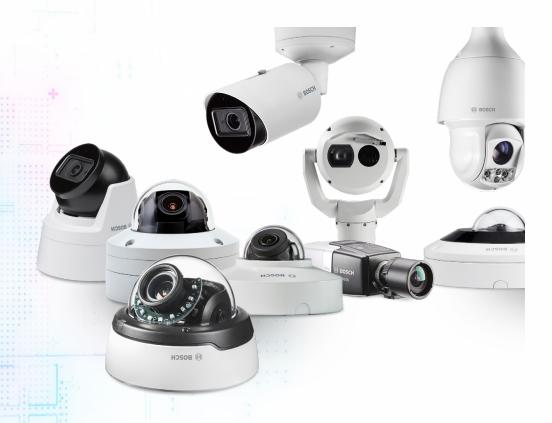

# Get data with Al Al-enabled camera portfolio

Fixed dome cameras

Multi-imager cameras

**Bullet cameras** 

Panoramic cameras

Moving cameras

Thermal (moving) cameras

Moving cameras extreme

Box cameras

(III) BOSCH

FLEXIDOME panoramic 5100i (IR) camera family

- 360-degree panoramic overview in 6MP and 12MP resolution without blind spots
- Optimized for all lighting conditions with integrated IR and High Dynamic Range
- Built-in Intelligent Video Analytics
  capable of converting data into insights in challenging conditions
- Prepared for **future audio analytics** with built-in microphone array

FLEXIDOME multi 7000i (IR) camera family

- Built-in **Intelligent Video Analytics** on all four independent imagers. Capable of converting data into insights
- A perfect fit for a variety of applications like traffic intersections and building corners
- Built-in Camera Trainer (machine learning) to tailor video analytics capability to customer requirements
- Camera family offers IR and non-IR models that provide 12- or 20-megapixel resolution