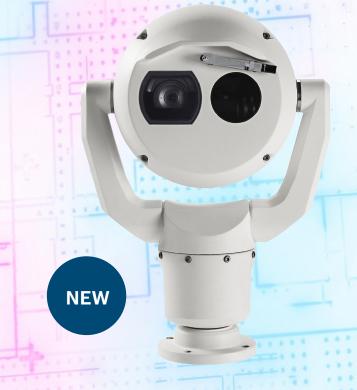

#### **Solution**

A 9mm thermal lens model is added to the MIC IP fusion 9000i camera series that offers a wider thermal field of view (70° x 52°)

MIC IP fusion 9000i 9mm lens model

MIC IP fusion 9000i 9mm lens model

The MIC family of extremely rugged moving cameras are built to perform in practically any environment.