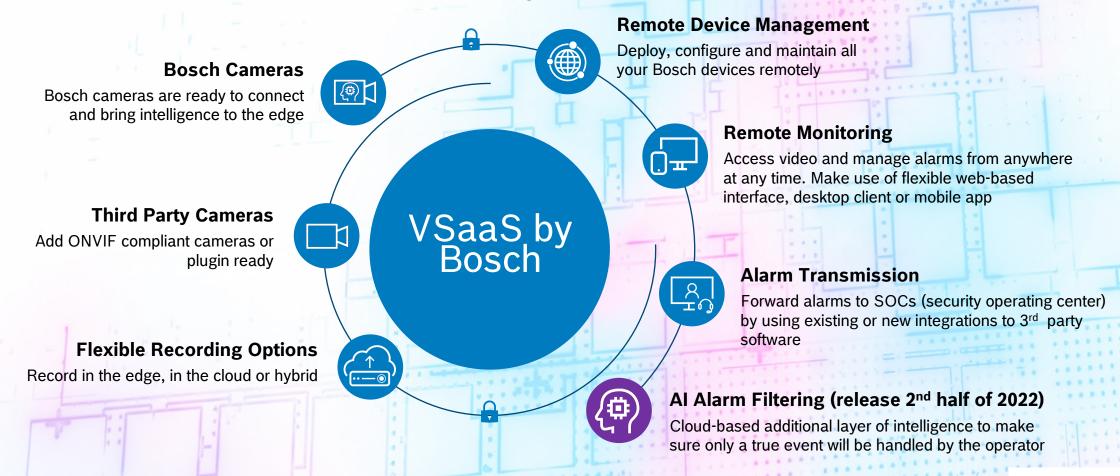

### Latest introductions - VSaaS by Bosch

# Connect, analyze, visualize VSaaS applications

### Distributed or remote sites with a moderate number of cameras

Small logistical centers

Energy and utility sites

Temporary construction sites

Financial institutions

Retail chains and services

Mobile camera trailer companies