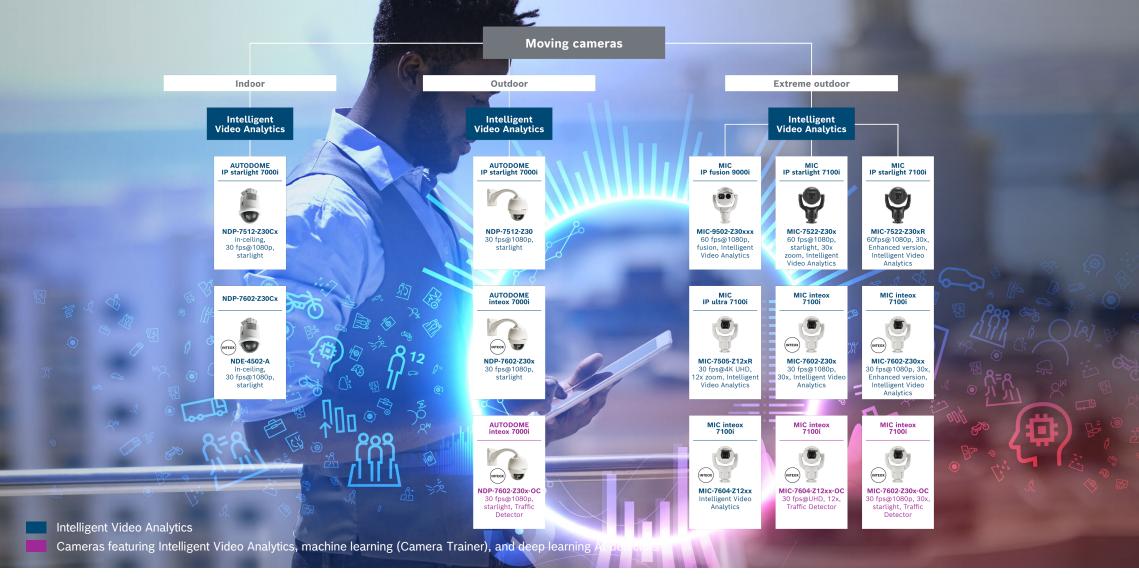

# Get data with Al Al-enabled camera portfolio

Fixed dome cameras

Multi-imager cameras

**Bullet cameras** 

Panoramic cameras

Moving cameras

Thermal (moving) cameras

Moving cameras extreme