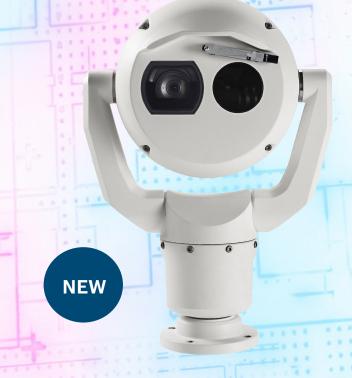

#### **Solution**

A 9mm thermal lens model is added to the MIC IP fusion 9000i camera series that offers a wider thermal field of view (70° x 52°)

MIC IP fusion 9000i 9mm lens model

MIC IP fusion 9000i 9mm lens model

The MIC family of extremely rugged moving cameras are built to perform in practically any environment.