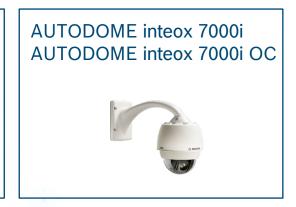

# Get data with AI INTEOX cameras – select your device

Building customerspecific solutions starts with freedom of choice.

A portfolio of moving and fixed cameras.

Now available

# Select your device All INTEOX cameras offer

- Smart security with built-in Video Analytics
- Excellent image quality and bitrate management
- Remote maintenance and firmware updates
- Full freedom to create custom applications
- Data security with secure element inside
- Powerful platform that supports:
  - Deep neural network-based analytics
  - ► Triple video streaming