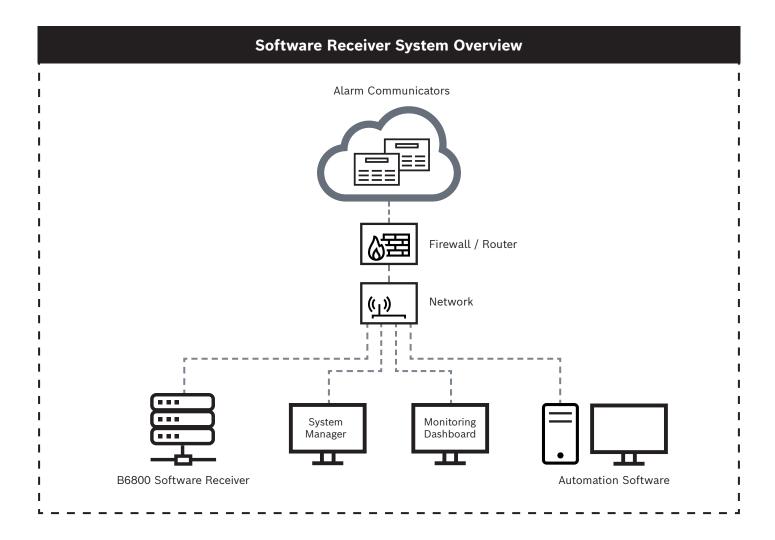

### Easy to configure, operate and maintain

Fast, accurate, reliable response to emergency events is the key to ensuring security. The CONETTIX B6800-SR Software Central Station Receiver is the heart of your alarm communication system. B6800-SR is a software-based IP receiving platform that features Bosch's award winning CONETTIX IP alarm communication technology to receive alarm messages, process the data quickly and securely pass the information on to your choice of monitoring automation software. Operating on commercial off-the-shelf Windows software, B6800-SR is simple to install, simple to use and simple to maintain.

A browser-based user interface means that there is no special software to install on your operators' workstations. Multiple operators can maintain your database simultaneously, greatly streamlining operation — especially in large monitoring centers. B6800-SR operates on your computers, so there is no proprietary hardware to buy or maintain. With flexible licensing for up to 10,500 alarm accounts, B6800-SR has the scalability to support small, medium and large monitoring centers.