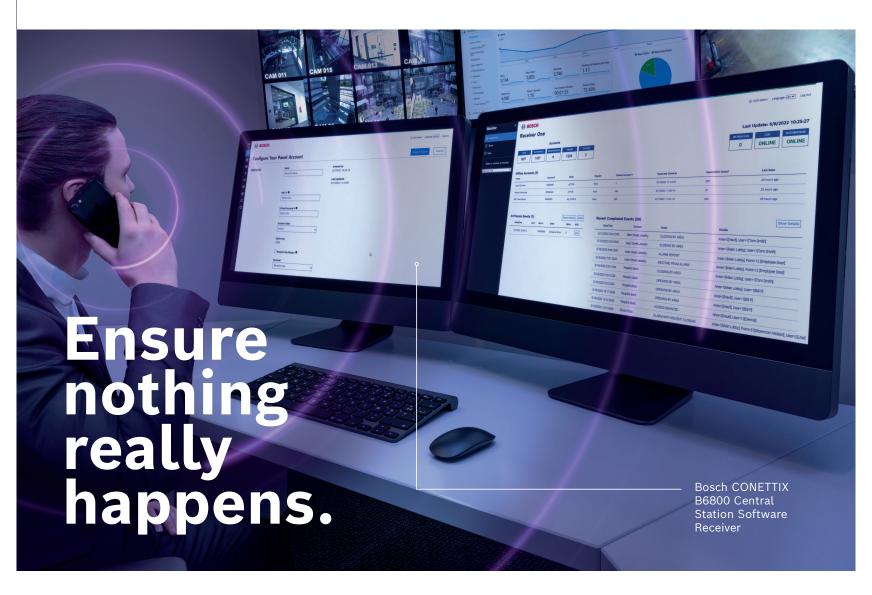

# **Bosch CONETTIX B6800 Central Station Software Receiver**

### Easy to configure, operate and maintain

Fast, accurate, reliable response to emergency events is the key to ensuring security. The CONETTIX B6800-SR Software Central Station Receiver is the heart of your alarm communication system. B6800-SR is a software-based IP receiving platform that features Bosch's award winning CONETTIX IP alarm communication technology to receive alarm messages, process the data quickly and securely pass the information on to your choice of monitoring automation software. Operating on commercial off-the-shelf Windows software, B6800-SR is simple to install, simple to use and simple to maintain.

A browser-based user interface means that there is no special software to install on your operators' workstations. Multiple operators can maintain your database simultaneously, greatly streamlining operation — especially in large monitoring centers. B6800-SR operates on your computers, so there is no proprietary hardware to buy or maintain. With flexible licensing for up to 10,500 alarm accounts, B6800-SR has the scalability to support small, medium and large monitoring centers.

# **Enhanced User Interface**

- Simple and modern web browser GUI to easily configure and maintain accounts
- Dashboard showing real-time status and vital information about the system
- Multiple simultaneous users can update panel accounts
- Web based help directly from the GUI