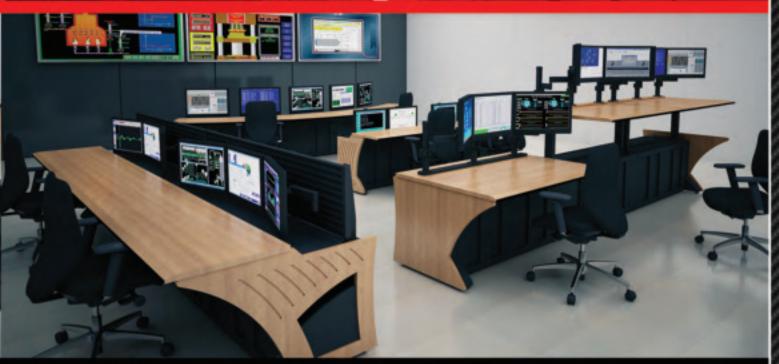

### **WINSTED EQUIPMENT LAYOUT SOFTWARE**

## THE **MOST ADVANCED** CONSOLE DESIGN SOFTWARE IS HERE!

### WELS IS A WINSTED-EXCLUSIVE CONSOLE DESIGN SOFTWARE TOOL THAT MAKES CONTROL ROOM DESIGN AND LAYOUT FAST, EASY, ACCURATE AND FUN!

This interactive, user-friendly, 3D console design software program lets you use Winsted consoles and furniture to quickly design control room solutions that meet your needs. WELS is easy to use - and requires no additional design/CAD software to operate.