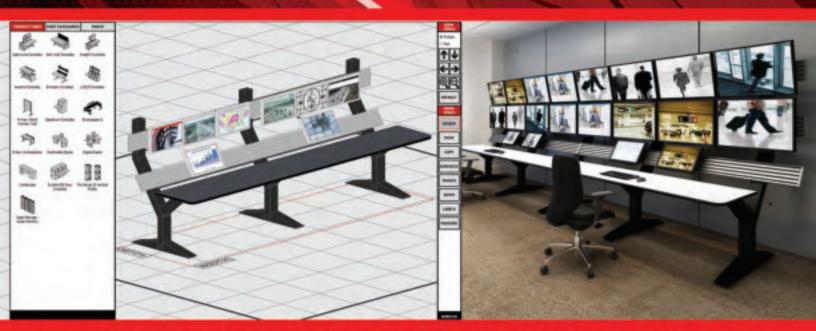

## THE **MOST ADVANCED** CONSOLE DESIGN SOFTWARE IS HERE!

### WELS IS A WINSTED-EXCLUSIVE CONSOLE DESIGN SOFTWARE TOOL THAT MAKES CONTROL ROOM DESIGN AND LAYOUT FAST, EASY, ACCURATE AND FUN!

This interactive, user-friendly, 3D console design software program lets you use Winsted consoles and furniture to quickly design control room solutions that meet your needs. WELS is easy to use - and requires no additional design/CAD software to operate.

### **WELS4** FEATURES:

- WELS 4 is a FREE Winsted-exclusive tool. With it you can design your control room with any of our Consoles and Desks, Vertical Racks, M-View Monitor Walls and Conference Room Tables.
- On-screen toolbars and windows allow quick selection of products and accessories.
- Built-in control room designer lets you create a room to match your exact floor plan.
- Generate part lists and design specification sheets.
- Place multiple consoles and command centers anywhere in the room.
- Change the color of the work surface and side panels to show how the console will look in your room.
- Smart design programming helps you place parts where they belong.
- Accessorize designs with monitors, LCDs, DVD players, keyboards, blank panels, doors and more.
- WELS 4 is a true 3D design program. You can view your designs from any vertical or horizontal angle.
- WELS is a stand-alone program requiring no additional software.
- Export your design to DWG or DXF to import into your CAD program or export to JPEG format to use in presentations and design discussions.