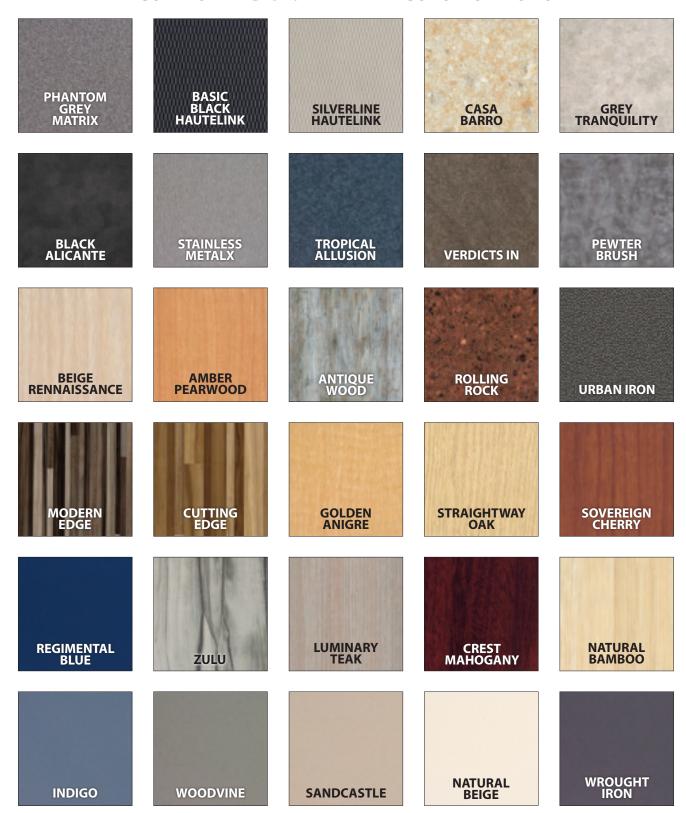

ultimate in flexibility and durability. The urethane edge is molded to 1-1/8" laminated medium density fiberboard and is available in a wide variety of colors. The Comfort Edge work surface features a smooth, contoured profile to improve operator comfort and maximize productivity.

### **COMFORT EDGE FEATURES**

- Permanently bonded urethane creates a long-lasting, water-tight seam with a smooth finish
- Ergonomic profile provides comfort and reduces the risk of injury due to sharp edges
- Antibacterial and antifungal additives promote a healthy work environment
- UV resistant urethane will not change color or deteriorate overtime
- Suitable for the most demanding 24-7 control room operations
- Available with laminate or Marmoleum surface



#### **COMFORT EDGE:** LAMINATE COLOR OPTIONS





### **CORIAN**™ WORK SURFACES

COCOA BROWN

BLUE PEBBLE

BLUE PEBBLE

BLUE PEBBLE

BLUE SOUCE

BL

### **CORIAN**

Corian work surfaces are durable and feature an attractive, seamless appearance. The solid colors penetrate through the entire thickness of the material so blemishes are easily repaired. The smooth, nonporous finish is hygienic and easy to clean, while being resistant to liquids and heat.

### **CORIAN FEATURES**

- Whatever the spill, Corian is easy to clean and stain resistant because liquid cannot penetrate the surface
- Corian's durability and renewability with common abrasive cleaners reduces the need for replacement, which makes Corian inherently environmentally friendly
- Joints are unobtrusive and impermeable with a seamless appearance
- Colors and patterns penetra