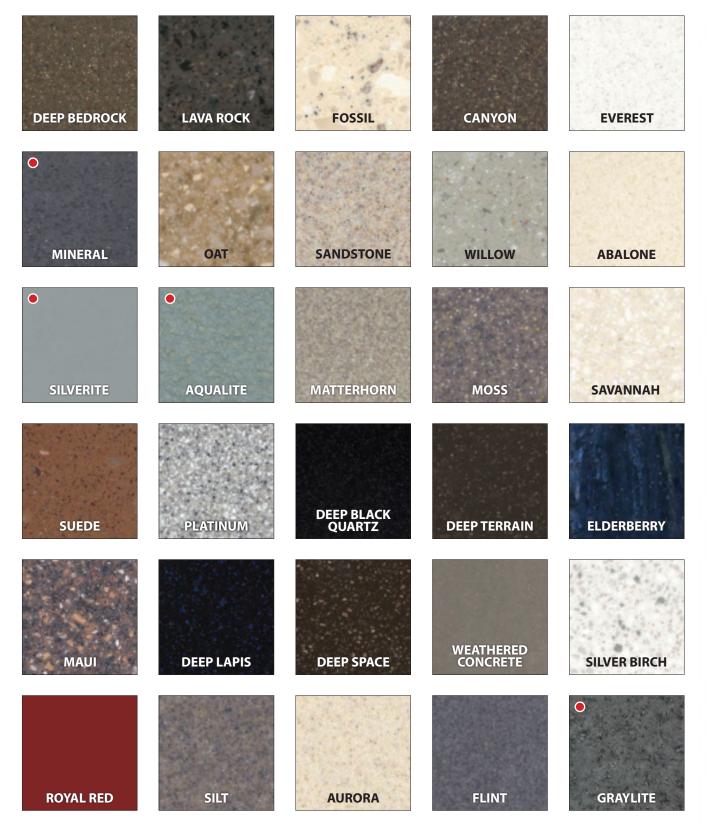

paired. The smooth, nonporous finish is hygienic and easy to clean, while being resistant to liquids and heat.

### **CORIAN FEATURES**

- Whatever the spill, Corian is easy to clean and stain resistant because liquid cannot penetrate the surface
- Corian's durability and renewability with common abrasive cleaners reduces the need for replacement, which makes Corian inherently environmentally friendly
- Joints are unobtrusive and impermeable with a seamless appearance
- Colors and patterns penetrate through the surface and cannot wear away
- Corian is inert, nontoxic, chemically unreactive, hypoallergenic and fire resistant
- Advanced blend of natural minerals and acrylic polymer
- Corian's nonporous surface is very hygienic



#### **CORIAN:** COLOR SAMPLES

• :COLOR HAS METALLIC FLAKES





### **WINSTED EQUIPMENT LAYOUT SOFTWARE**



## THE **MOST ADVANCED** CONSOLE DESIGN SOFTWARE IS HERE!

### WELS IS A WINSTED-EXCLUSIVE CONSOLE DESIGN SOFTWARE TOOL THAT MAKES CONTROL ROOM DESIGN AND LAYOUT FAST, EASY, ACCURATE AND FUN!

This interactive, user-friendly, 3D console design software program lets you use Winsted consoles and furniture to quickly design control room solutions that meet your needs. WELS is easy to use - and requires no additional design/CAD software to operate.

### **WELS4** FEATURES:

- WELS 4 is a FREE Winsted-exclusive tool. With it you can design your control room with any of our Consoles and Desks, Vertical Racks, M-View Monitor Walls and Conference Room Tables.
- On-screen toolbars and windows allow quick selection of products and accessories.
- Built