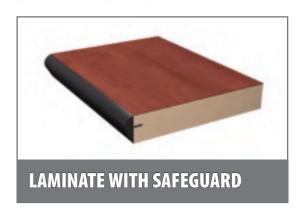

### **LAMINATE WITH SAFEGUARD**

Choose from a broad range of colors, textures and patterns. We supply laminates from all the major manufacturers. The high-pressure laminate is bonded to a 1-1/8" thick MDF core for strength and the work surface is finished with our durable Safeguard Edge.

#### **LAMINATE WITH SAFEGUARD FEATURES**

- Durable high-pressure plastic laminate surface
- Available in a wide variety of colors and patterns
- Optional textures and gloss levels available
- Laminate is bonded to 1-1 /8" thick MDF core
- Easy to clean and maintain
- Safeguard Edge provides exceptional durability