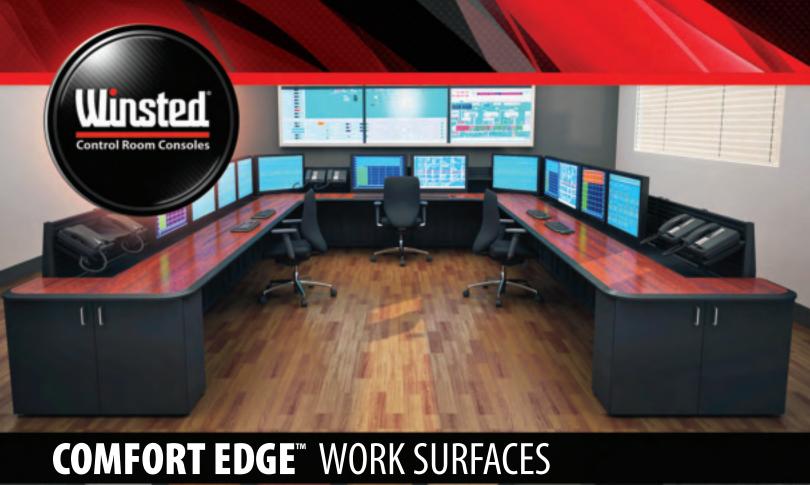

#### **COMFORT EDGE**

Our urethane Comfort Edge work surface offers the ultimate in flexibility and durability. The urethane edge is molded to 1-1/8" laminated medium density fiberboard and is available in a wide variety of colors. The Comfort Edge work surface features a smooth, contoured profile to improve operator comfort and maximize productivity.

### **COMFORT EDGE FEATURES**

- Permanently bonded urethane creates a long-lasting, water-tight seam with a smooth finish
- Ergonomic profile provides comfort and reduces the risk of injury due to sharp edges
- Antibacterial and antifungal additives promote a healthy work environment
- UV resistant urethane will not change color or deteriorate overtime
- Suitable for the most demanding 24-7 control room operations
- Available with laminate or Marmoleum surface