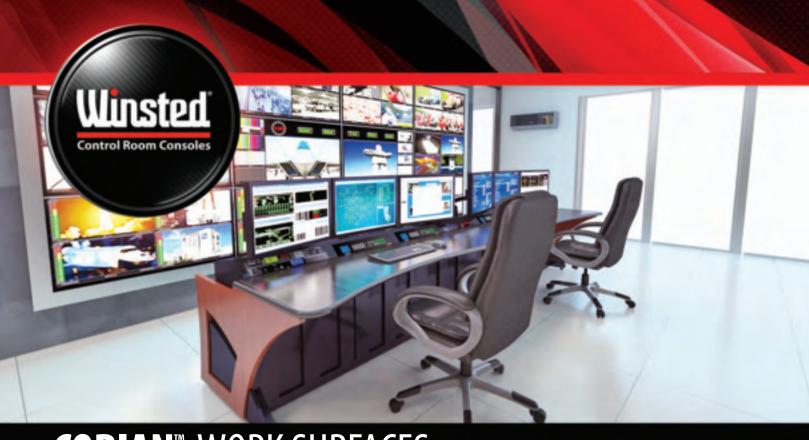

### **CORIAN**™ WORK SURFACES

COCOA BROWN

BLUE PEBBLE

BLUE PEBBLE

BLUE PEBBLE

BLUE SOUCE

BL

### **CORIAN**

Corian work surfaces are durable and feature an attractive, seamless appearance. The solid colors penetrate through the entire thickness of the material so blemishes are easily repaired. The smooth, nonporous finish is hygienic and easy to clean, while being resistant to liquids and heat.

### **CORIAN FEATURES**

- Whatever the spill, Corian is easy to clean and stain resistant because liquid cannot penetrate the surface
- Corian's durability and renewability with common abrasive cleaners reduces the need for replacement, which makes Corian inherently environmentally friendly
- Joints are unobtrusive and impermeable with a seamless appearance
- Colors and patterns penetrate through the surface and cannot wear away
- Corian is inert, nontoxic, chemically unreactive, hypoallergenic and fire resistant
- Advanced blend of natural minerals and acrylic polymer
- Corian's nonporous surface is very hygienic