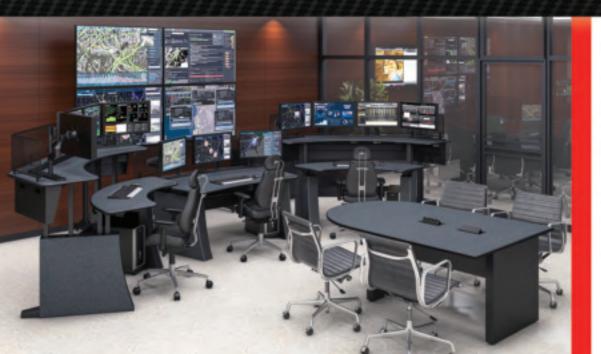

### **LAMINATE WITH SAFEGUARD**

Choose from a broad range of colors, textures and patterns. We supply laminates from all the major manufacturers. The high-pressure laminate is bonded to a 1-1/8" thick MDF core for strength and the work surface is finished with our durable Safeguard Edge.

#### **LAMINATE WITH SAFEGUARD FEATURES**

- Durable high-pressure plastic laminate surface
- Available in a wide variety of colors and patterns
- Optional textures and gloss levels available
- Laminate is bonded to 1-1 /8" thick MDF core
- Easy to clean and maintain
- Safeguard Edge provides exceptional durability