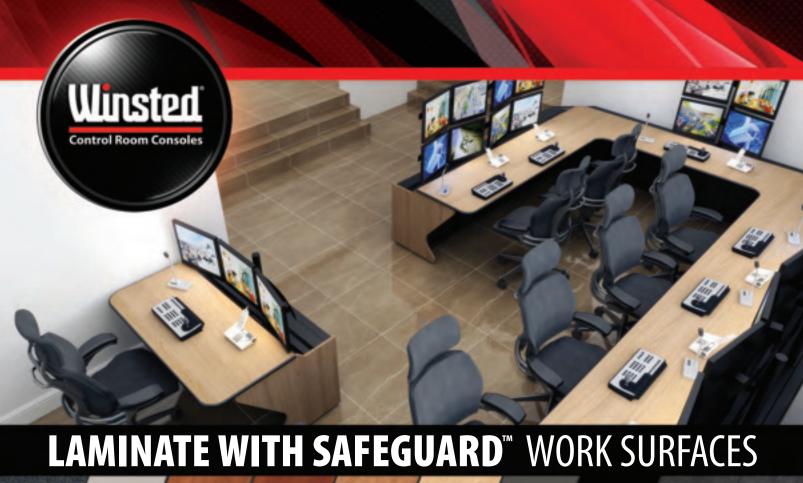

### **LAMINATE WITH SAFEGUARD**

Choose from a broad range of colors, textures and patterns. We supply laminates from all the major manufacturers. The high-pressure laminate is bonded to a 1-1/8" thick MDF core for strength and the work surface is finished with our durable Safeguard Edge.

#### **LAMINATE WITH SAFEGUARD FEATURES**

- Durable high-pressure plastic laminate surface
- Available in a wide variety of colors and patterns
- Optional textures and gloss levels available
- Laminate is bonded to 1-1 /8" thick MDF core
- Easy to clean and maintain
- Safeguard Edge provides exceptional durability