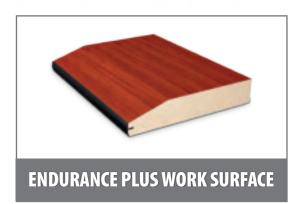

### **ENDURANCE PLUS**™ WORK SURFACES

### **ENDURANCE PLUS**

Through a proprietary process, we insert a continuous protective bumper material in the front edge of the work surface. This protective bumper significantly increases the durability of the work surface, which is often subject to heavy physical stress in 24/7 control room environments.

### **ENDURANCE PLUS FEATURES**

- Continuous protective bumper inserted in the front edge for improved durability
- Ability to produce multidimensional profiles for comfortable edges and aesthetics
- Easily conforms to three-dimensional surfaces
- Easy to clean with soap and water
- Reduces visible seams
- Broad range of colors