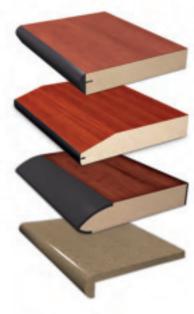

### **ENDURANCE PLUS**™ WORK SURFACES

### **ENDURANCE PLUS**

Through a proprietary process, we insert a continuous protective bumper material in the front edge of the work surface. This protective bumper significantly increases the durability of the work surface, which is often subject to heavy physical stress in 24/7 control room environments.

### **ENDURANCE PLUS FEATURES**

- Continuous protective bumper inserted in the front edge for improved durability
- Ability to produce multidimensional profiles for comfortable edges and aesthetics
- Easily conforms to three-dimensional surfaces
- Easy to clean with soap and water
- Reduces visible seams
- Broad range of colors